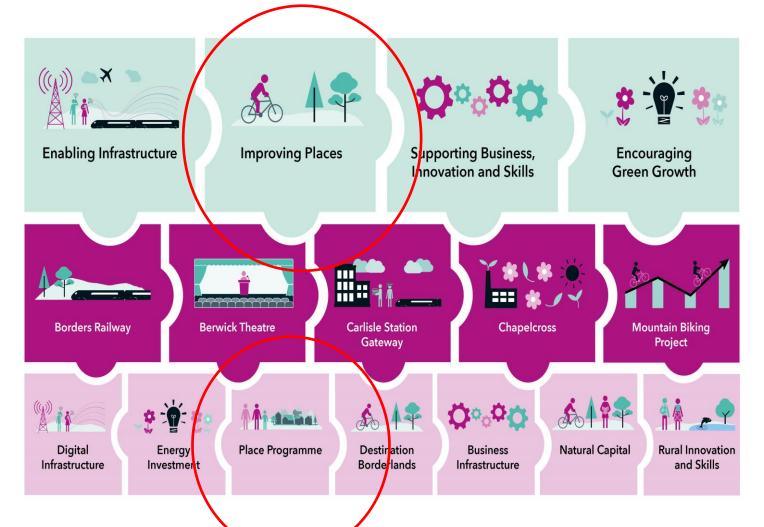

## **Borderland Place Programme**

- UK & Scottish Government/5 Council Areas
- Place Programme 4 Target Towns
- £7.25m over 7 years (24/25 30/31)
- Town Plans & Town Investment Plan
- Guidance/Eligibility Criteria
- Governance
- Working with the Grain