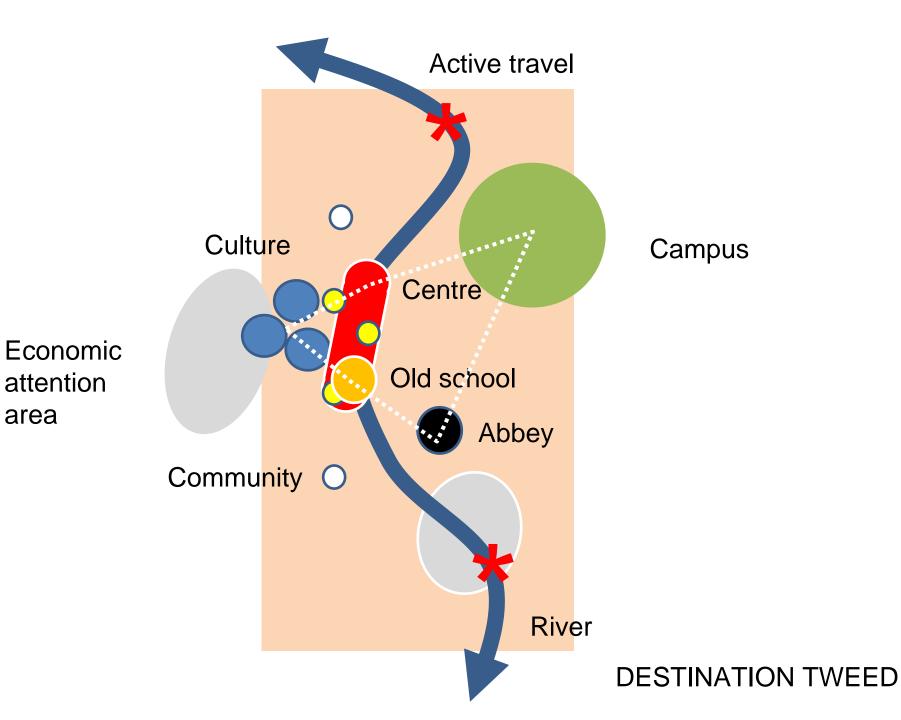

Local neonle local

Destination of choice

Vibrant town centre

**DESTINATION TWEED** 

**DESTINATION TWEED** 

**DESTINATION TWEED** 

area

Bring people together